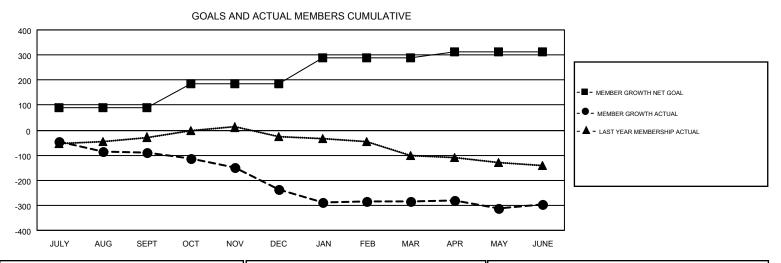

NEW CLUB GOAL

2

3

2

0

|  |                                |                           |                         | GMT CA 1                                     |  |  |  |  |
|--|--------------------------------|---------------------------|-------------------------|----------------------------------------------|--|--|--|--|
|  | Members  RESULTS FOR 2017-2018 |                           |                         |                                              |  |  |  |  |
|  |                                |                           |                         |                                              |  |  |  |  |
|  | QUARTER                        | MEMBER GROWTH NET<br>GOAL | MEMBER GROWTH<br>ACTUAL | DROPPED MEMBERS ACTUAL (including transfers) |  |  |  |  |
|  | JULY/AUG/SEPT<br>OCT/NOV/DEC   | 88<br>96                  | 188<br>197              | 256<br>327                                   |  |  |  |  |
|  | JAN/FEB/MAR                    | 106                       | 208                     | 230                                          |  |  |  |  |
|  | APR/MAY/JUNE                   | 21                        | 449                     | 408                                          |  |  |  |  |