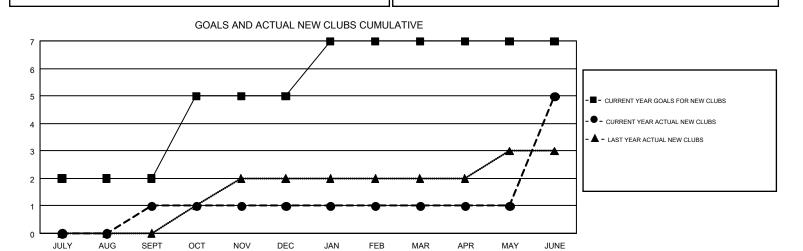

NEW CLUB GOAL

2

3

2

0

|  |                                |                           |                         | GMT CA 1                                     |  |  |  |  |
|--|--------------------------------|---------------------------|-------------------------|----------------------------------------------|--|--|--|--|
|  | Members  RESULTS FOR 2017-2018 |                           |                         |                                              |  |  |  |  |
|  |                                |                           |                         |                                              |  |  |  |  |
|  | QUARTER                        | MEMBER GROWTH NET<br>GOAL | MEMBER GROWTH<br>ACTUAL | DROPPED MEMBERS ACTUAL (including transfers) |  |  |  |  |
|  | JULY/AUG/SEPT<br>OCT/NOV/DEC   | 88<br>96                  | 188<br>197              | 256<br>327                                   |  |  |  |  |
|  | JAN/FEB/MAR                    | 106                       | 208                     | 230                                          |  |  |  |  |
|  | APR/MAY/JUNE                   | 21                        | 449                     | 408                                          |  |  |  |  |